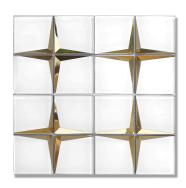

Material : Glass Dimension: 12" x 12" Sq ft per Piece : 1 Weight per Box : 43lbs Pieces per box : 10 Sq ft per Box : 10

GLMS-WS-11

GLMS-WG-12

GLMS-GS-13

GLMS-BG-14