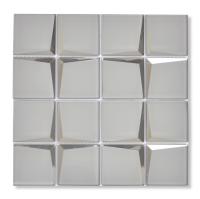

Material : Glass Dimension: 12" x 12" Sq ft per Piece : 1 Weight per Box : 43lbs Pieces per box : 10 Sq ft per Box : 10

GLMS-WS-11

GLMS-WG-12

GLMS-GS-13

GLMS-BG-14