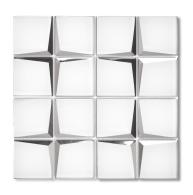

Material : Glass Dimension: 12" x 12" Sq ft per Piece : 1 Weight per Box : 43lbs Pieces per box : 10 Sq ft per Box : 10

GLMS-WS-11

GLMS-WG-12

GLMS-GS-13

GLMS-BG-14