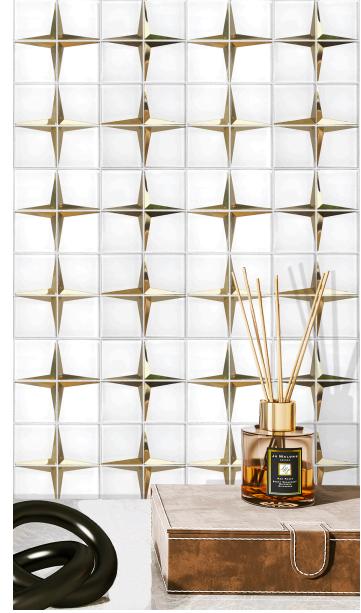

## The Star Series: Glass

Humans have been fascinated by the celestial body since the beginning of time. Every time, when we look upward in the middle of the night, we see those self-luminous stars that makes us wonder and appreciate this marvelous universe. This array of galaxies have captured the imagination of many poetsand writers throughout history. Our human experience has been greatly enhanced by it. Puccini has came up with this new series called the "Star" and hope that our customers can find the imagination to incorporate this glass mosaic into his or her home decoration.

Material : Glass Dimension: 12" x 12" Sq ft per Piece : 1 Weight per Box : 43lbs Pieces per box : 10 Sq ft per Box : 10

GLMS-WS-11

GLMS-WG-12

GLMS-GS-13

GLMS-BG-14