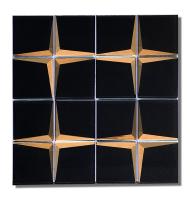

Material : Glass Dimension: 12" x 12" Sq ft per Piece : 1 Weight per Box : 43lbs Pieces per box : 10 Sq ft per Box : 10

GLMS-WS-11

GLMS-WG-12

GLMS-GS-13

GLMS-BG-14