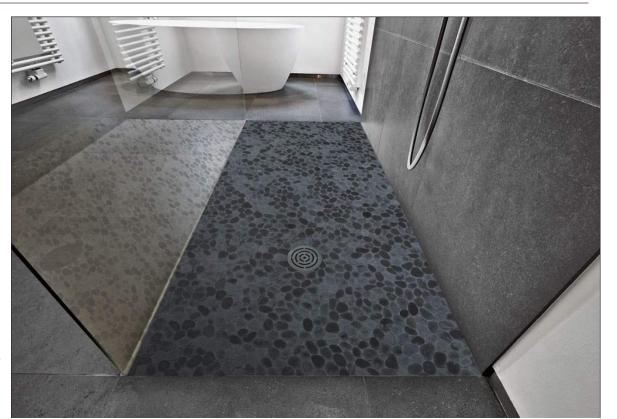

## Dutch East Indies: Pebbles

Indonesia is a country of many islands situated in Southeast Asia. This country has a diverse culture and is also known for its friendliness and hospitality. We at Puccini are very proud to introduce our new Indonesian pebble series in six colors. All these items are sliced and lightly tumbled. It can be installed on wall or floor, indoor or outdoor. It is a perfect selection for shower floors. We hope this new series will bring new concept and design elements to your customers.