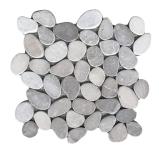

RR17-PAT-C | JAVA | BLACK

RR18-PAT-C | SURABAYA | TAN

RR19-PAT-C | SUMATRA | EARTHY

RR20-PAT-C | TIMOR | GREY

RR21-PAT-C | BALI | WHITE

RR22-PAT-C | MEDAN | MIX