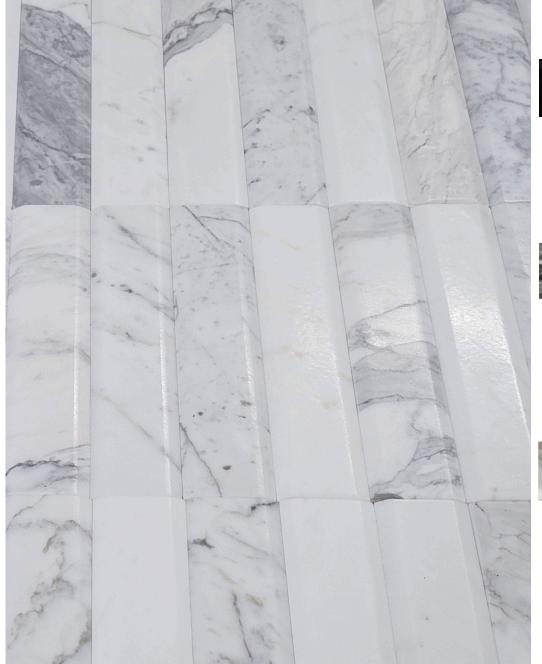

## Broadway: Leathered Marble

Puccini is proud to introduce a new addition to our collection – Broadway. A mesh-mounted mosaic with designs of the modern Broadway scene . Whether this product is applied as an accent piece or across an entire surface, the timeless look of Puccini's Broadway is sure to be a welcomed addition to tile projects in homes, offices, or hotels.

- Thickness: 3/8"
- Dimensions: 9-3/4 x 2-1/4
- Square Feet per Piece: .15
- Lbs per Box: 24
- Pieces per Box: 30 pcs
- Sq Ft. per Box: 4.5 sq. ft.
- Finish: Leathered

MM106-BK Acclamation Black Leathered Finish

MM106-GA Acclamation Grey Leathered Finish

MM106-WH Acclamation White Leathered Finish