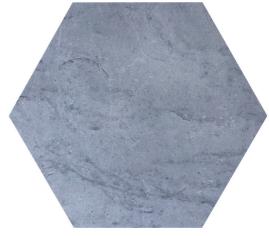

## Honeycomb: Marble

Humans have always been fascinated by the hexagon shape. Some people believe that it holds mystical powers. The hexagon is a naturally occurring shape, because the inner 120-degree angle can release the most tension. It is no coincident that the home of the honeybee is structured in this geometrically perfect hexagon shape. Puccini 9" Marble Honeycomb Series is inspired by it and hope this product will create a harmonious environment for a home or business establishment.

- Material: Marble
- Dimensions: 9" x 9"
- Lbs per Box: 29
- Pieces per Box: 15Sq Ft. per Box: 7.5

M28-9HAX

M87-9HAX

M86-9HAX