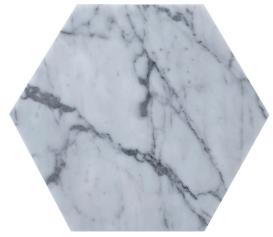

## Honeycomb: Marble

Humans have always been fascinated by the hexagon shape. Some people believe that it holds mystical powers. The hexagon is a naturally occurring shape, because the inner 120-degree angle can release the most tension. It is no coincident that the home of the honeybee is structured in this geometrically perfect hexagon shape. Puccini 9" Marble Honeycomb Series is inspired by it and hope this product will create a harmonious environment for a home or business establishment.

- Material: Marble
- Dimensions: 9" x 9"
- Lbs per Box: 29
- Pieces per Box: 15Sq Ft. per Box: 7.5

M28-9HAX

M87-9HAX

M86-9HAX