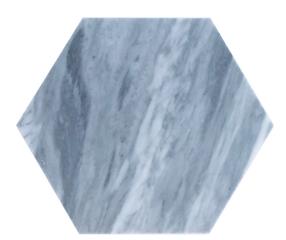

## Honeycomb: Marble

Humans have always been fascinated by the hexagon shape. Some people believe that it holds mystical powers. The hexagon is a naturally occurring shape, because the inner 120-degree angle can release the most tension. It is no coincident that the home of the honeybee is structured in this geometrically perfect hexagon shape. Puccini 9" Marble Honeycomb Series is inspired by it and hope this product will create a harmonious environment for a home or business establishment.

- Material: Marble
- Dimensions: 9" x 9"
- Lbs per Box: 29
- Pieces per Box: 15Sq Ft. per Box: 7.5

M28-9HAX

M87-9HAX

M86-9HAX