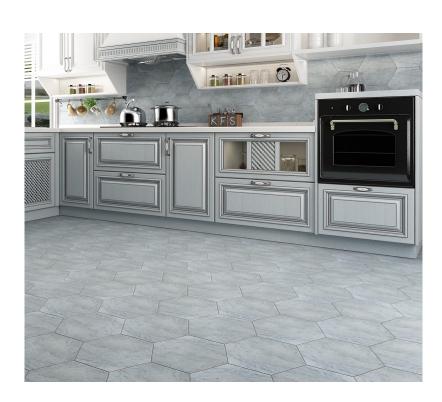

## Honeycomb: Marble

Humans have always been fascinated by the hexagon shape. Some people believe that it holds mystical powers. The hexagon is a naturally occurring shape, because the inner 120-degree angle can release the most tension. It is no coincident that the home of the honeybee is structured in this geometrically perfect hexagon shape. Puccini 9" Marble Honeycomb Series is inspired by it and hope this product will create a harmonious environment for a home or business establishment.

- Material: Marble
- Dimensions: 9" x 9"
- Lbs per Box: 29
- Pieces per Box: 15Sq Ft. per Box: 7.5

M28-9HAX

M87-9HAX

M86-9HAX