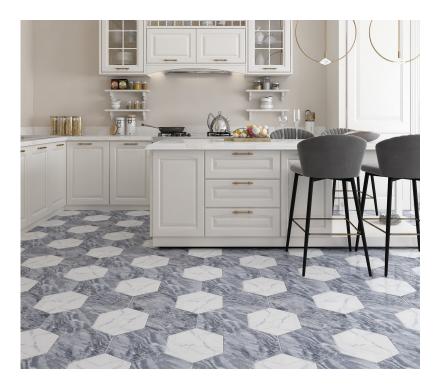

## Honeycomb: Marble

Humans have always been fascinated by the hexagon shape. Some people believe that it holds mystical powers. The hexagon is a naturally occurring shape, because the inner 120-degree angle can release the most tension. It is no coincident that the home of the honeybee is structured in this geometrically perfect hexagon shape. Puccini 9" Marble Honeycomb Series is inspired by it and hope this product will create a harmonious environment for a home or business establishment.

- Material: Marble
- Dimensions: 9" x 9"
- Lbs per Box: 29
- Pieces per Box: 15Sq Ft. per Box: 7.5

M28-9HAX

M87-9HAX

M86-9HAX