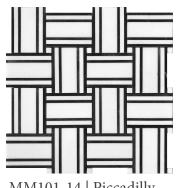

## English Contemporary: Marble

This geometric motif design concept originated from the King George V era. It is characterized by a combination of discreet rigor and elegant luxury, thought-out design and cozy atmosphere for the modern environment. It is perfect for decoration of contemporary offices, luxury hotel, private home and elite clubs. This is a style of wealth, exquisite taste and respectability.

- Dimensions: 12" x 12"
- Square Feet per Piece: 1
- Lbs per Box: 43lbs
- Pieces per Box: 10pcs
- Sq Ft. per Box: 10 sq. ft.

MM101-20 | Westminster

MM101-28 | St. Jame's Park

MM101-14 | Piccadilly