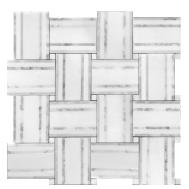

## English Contemporary: Marble

This geometric motif design concept originated from the King George V era. It is characterized by a combination of discreet rigor and elegant luxury, thought-out design and cozy atmosphere for the modern environment. It is perfect for decoration of contemporary offices, luxury hotel, private home and elite clubs. This is a style of wealth, exquisite taste and respectability.

- Dimensions: 12" x 12"
- Square Feet per Piece: 1
- Lbs per Box: 43lbs
- Pieces per Box: 10pcs
- Sq Ft. per Box: 10 sq. ft.

MM101-20 | Westminster

MM101-28 | St. Jame's Park

MM101-14 | Piccadilly