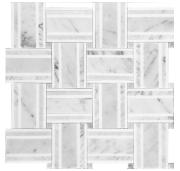

## English Contemporary: Marble

This geometric motif design concept originated from the King George V era. It is characterized by a combination of discreet rigor and elegant luxury, thought-out design and cozy atmosphere for the modern environment. It is perfect for decoration of contemporary offices, luxury hotel, private home and elite clubs. This is a style of wealth, exquisite taste and respectability.

- Dimensions: 12" x 12"
- Square Feet per Piece: 1
- Lbs per Box: 43lbs
- Pieces per Box: 10pcs
- Sq Ft. per Box: 10 sq. ft.

MM101-20 | Westminster

MM101-28 | St. Jame's Park

MM101-14 | Piccadilly