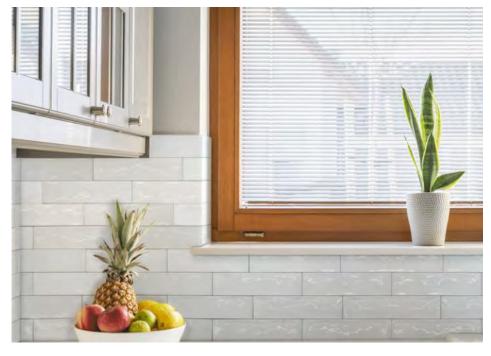

## Colina: Glazed Ceramic

We are proud to introduce our new addition to the Puccini family, a white body ceramic tile, called the Colina series. It comes in seven color selections. The light blue and green are gaining popularity among designers. The dimension is unique for this type of well tiles, 4-1/4" x 21". Big tiles reduce grout joints which creates a more fresh look. The glossy with a slightly indented finish provides addition character to the tile. This tile will create a perfect finishing touch to a kitchen or bathroom project.