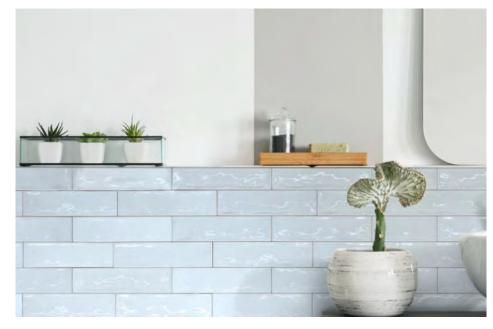

## Colina: Glazed Ceramic

We are proud to introduce our new addition to the Puccini family, a white body ceramic tile, called the Colina series. It comes in seven color selections. The light blue and green are gaining popularity among designers. The dimension is unique for this type of well tiles, 4-1/4" x 21". Big tiles reduce grout joints which creates a more fresh look. The glossy with a slightly indented finish provides addition character to the tile. This tile will create a perfect finishing touch to a kitchen or bathroom project.