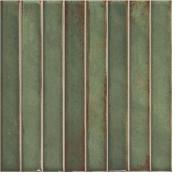

## Spanish Brick :Ceramic Tile

This new Spanish brick series stands out for it innovative design and superior technical fatures. Made from high-quality white body paste, this tile has been specifically designed for wall cladding. Its unique "Brick" surface design is achieved through a pre-cutting process on the ceramic piece before applying the final design, giving it a unique finish and sophisticated appearance. Bricks tesselas measuring 1.57 X 13.78 . Dimension -14x14, inches, and a total piece dimension 14" X 14", the tile offers precise installation and an aesthetic finish. Once installed, it is essential to grout both the gap between the pieces and the pre-cuts, resulting in a finish that emulates the beauty of a traditional mosaics.

Packing

 Pieces per box 12 Weight per box 50 lbs
Sq ft per box 15.82

CT2-14-14x14 Grey

CT2-15-14x14 Pearl

CT2-16-14x14 Turquoise