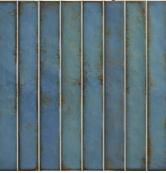

## Spanish Brick :Ceramic Tile

This new Spanish brick series stands out for it innovative design and superior technical fatures. Made from high-quality white body paste, this tile has been specifically designed for wall cladding. Its unique "Brick" surface design is achieved through a pre-cutting process on the ceramic piece before applying the final design, giving it a unique finish and sophisticated appearance. Bricks tesselas measuring 1.57 X 13.78 . Dimension -14x14, inches, and a total piece dimension 14" X 14", the tile offers precise installation and an aesthetic finish. Once installed, it is essential to grout both the gap between the pieces and the pre-cuts, resulting in a finish that emulates the beauty of a traditional mosaics.

Packing

 Pieces per box 12 Weight per box 50 lbs
Sq ft per box 15.82

CT2-14-14x14 Grey

CT2-15-14x14 Pearl

CT2-16-14x14 Turquoise