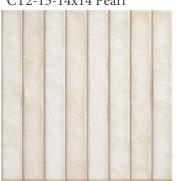

## Spanish Brick :Ceramic Tile

This new Spanish brick series stands out for it innovative design and superior technical fatures. Made from high-quality white body paste, this tile has been specifically designed for wall cladding. Its unique "Brick" surface design is achieved through a pre-cutting process on the ceramic piece before applying the final design, giving it a unique finish and sophisticated appearance. Bricks tesselas measuring 1.57 X 13.78 . Dimension -14x14, inches, and a total piece dimension 14" X 14", the tile offers precise installation and an aesthetic finish. Once installed, it is essential to grout both the gap between the pieces and the pre-cuts, resulting in a finish that emulates the beauty of a traditional mosaics.

Packing

 Pieces per box 12 Weight per box 50 lbs
Sq ft per box 15.82

CT2-14-14x14 Grey

CT2-15-14x14 Pearl

CT2-16-14x14 Turquoise