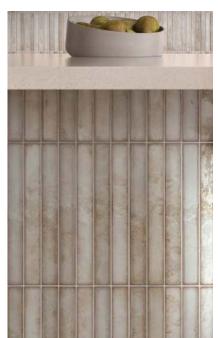

## Spanish Brick :Ceramic Tile

This new Spanish brick series stands out for it innovative design and superior technical fatures. Made from high-quality white body paste, this tile has been specifically designed for wall cladding. Its unique "Brick" surface design is achieved through a pre-cutting process on the ceramic piece before applying the final design, giving it a unique finish and sophisticated appearance. Bricks tesselas measuring 1.57 X 13.78 . Dimension -14x14, inches, and a total piece dimension 14" X 14", the tile offers precise installation and an aesthetic finish. Once installed, it is essential to grout both the gap between the pieces and the pre-cuts, resulting in a finish that emulates the beauty of a traditional mosaics.

Packing

 Pieces per box 12 Weight per box 50 lbs
Sq ft per box 15.82

CT2-14-14x14 Grey

CT2-15-14x14 Pearl

CT2-16-14x14 Turquoise