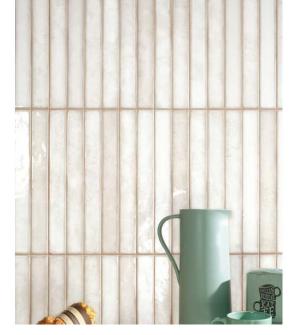

## Spanish Brick :Ceramic Tile

This new Spanish brick series stands out for it innovative design and superior technical fatures. Made from high-quality white body paste, this tile has been specifically designed for wall cladding. Its unique "Brick" surface design is achieved through a pre-cutting process on the ceramic piece before applying the final design, giving it a unique finish and sophisticated appearance. Bricks tesselas measuring 1.57 X 13.78 . Dimension -14x14, inches, and a total piece dimension 14" X 14", the tile offers precise installation and an aesthetic finish. Once installed, it is essential to grout both the gap between the pieces and the pre-cuts, resulting in a finish that emulates the beauty of a traditional mosaics.

Packing

 Pieces per box 12 Weight per box 50 lbs
Sq ft per box 15.82

CT2-14-14x14 Grey

CT2-15-14x14 Pearl

CT2-16-14x14 Turquoise